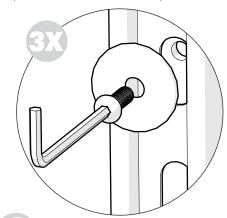

### Install Gun Lock

Install gun lock SC-6 onto hinge (A) (part No. SC-9302).Install the hinge on 30 Universal Rail (B) (part No.: SC-9230).

Use 2 x Universal Rail Nuts (part No. SC-5301) and 2 x Allen Head Bolts (part No. SC-8002)