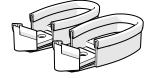

### **Components:**

2xSC-1900 Butt Plate

2xSC-9903 L-Bracket

2xSC-9302 Mounting Hinge

2xSC-9230 30" Universal Rail

8xSC-5301Universal Rail Nuts

14xSC-8002 Allen Head Bolt

6xSC-8005 Flat Washers

2xSC-6 Gun Lock

Install Butt Plate (No. SC-1900) on L-bracket (part No.SC-9903) as illustrated, using Allen screws and metal screws provided with the butt plate.

Warning: If you close the ratchet arm tightly on your firearm, you will have to press or tap the outer rubber surface of the ratchet arm when deploying the firearm. This will release the backup safety inside the gun lock, releasing your weapon.