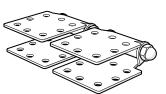

### **Components:**

2xSC-1900 Butt Plate

2xSC-9903 L-Bracket

2xSC-9302 Mounting Hinge

2xSC-9230 30" Universal Rail

8xSC-5301Universal Rail Nuts

14xSC-8002 Allen Head Bolt

6xSC-8005 Flat Washers

Install Butt Plate (No. SC-1900) on L-bracket (part No.SC-9903) as illustrated, using Allen screws and metal screws provided with the butt plate.

Warning: If you close the ratchet arm tightly on your firearm, you will have to press or tap the outer rubber surface of the ratchet arm when deploying the firearm. This will release the backup safety inside the gun lock, releasing your weapon.