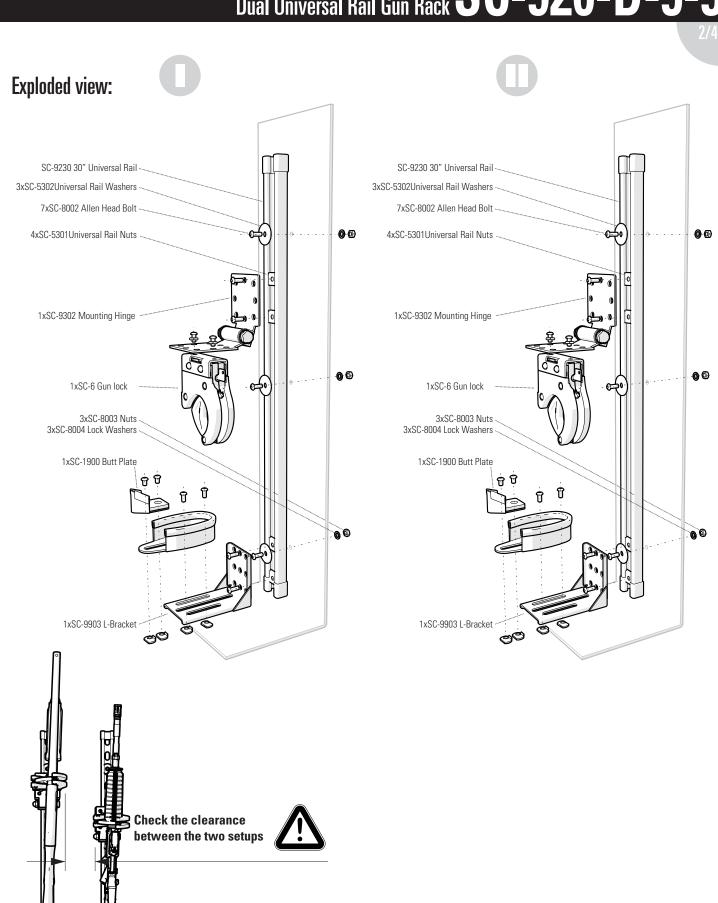

### **Components:**

2xSC-1900 Butt Plate

2xSC-9903 L-Bracket

2xSC-9302 Mounting Hinge

2xSC-9230 30" Universal Rail

8xSC-5301Universal Rail Nuts

14xSC-8002 Allen Head Bolt

6xSC-8005 Flat Washers

2xSC-6 Gun Lock

### Install Gun Lock

Install gun lock SC-6 onto hinge (A) (part No. SC-9302).Install the hinge on 30 Universal Rail (B) (part No.: SC-9230).

Use 2 x Universal Rail Nuts (part No. SC-5301) and 2 x Allen Head Bolts (part No. SC-8002)

Install Butt Plate (No. SC-1900) on L-bracket (part No.SC-9903) as illustrated, using Allen screws and metal screws provided with the butt plate.

Warning: If you close the ratchet arm tightly on your firearm, you will have to press or tap the outer rubber surface of the ratchet arm when deploying the firearm. This will release the backup safety inside the gun lock, releasing your weapon.