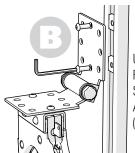

### Install Gun Lock

Install gun lock SC-6 onto hinge (A) (part No. SC-9302).Install the hinge on 30 Universal Rail (B) (part No.: SC-9230).

Use 2 x Universal Rail Nuts (part No. SC-5301) and 2 x Allen Head Bolts (part No. SC-8002)

Parts of the weapon may interfere with parts of Mounting Hinge (No. Sc-9302). In this case turn the hinge around 180 degrees.