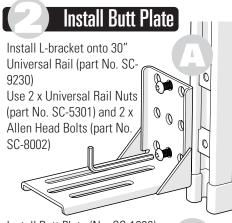

Install Butt Plate (No. SC-1900) on L-bracket (part No.SC-9903) as illustrated, using Allen screws and metal screws provided with the butt plate.

Warning: If you close the ratchet arm tightly on your firearm, you will have to press or tap the outer rubber surface of the ratchet arm when deploying the firearm. This will release the backup safety inside the gun lock, releasing your weapon.