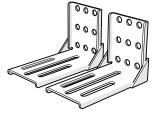

### **Components:**

2xSC-1900 Butt Plate

2xSC-9903 L-Bracket

2xSC-9302 Mounting Hinge

2xSC-9230 30" Universal Rail

8xSC-5301Universal Rail Nuts

14xSC-8002 Allen Head Bolt

6xSC-8005 Flat Washers

Parts of the weapon may interfere with parts of Mounting Hinge (No. Sc-9302). In this case turn the hinge around 180 degrees.