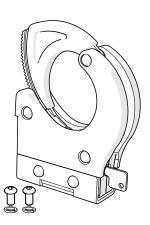

2xSC-6 Gun Lock

### Install Gun Lock

Install gun lock SC-6 onto hinge (A) (part No. SC-9302).Install the hinge on 30 Universal Rail (B) (part No.: SC-9230).

Use 2 x Universal Rail Nuts (part No. SC-5301) and 2 x Allen Head Bolts (part No. SC-8002)

Install Butt Plate (No. SC-1900) on L-bracket (part No.SC-9903) as illustrated, using Allen screws and metal screws provided with the butt plate.

Warning: If you close the ratchet arm tightly on your firearm, you will have to press or tap the outer rubber surface of the ratchet arm when deploying the firearm. This will release the backup safety inside the gun lock, releasing your weapon.