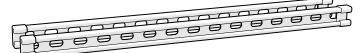

### **Components:**

2xSC-1900 Butt Plate

2xSC-9903 L-Bracket

2xSC-9302 Mounting Hinge

2xSC-9230 30" Universal Rail

8xSC-5301Universal Rail Nuts

14xSC-8002 Allen Head Bolt

6xSC-8005 Flat Washers

### Install Gun Lock

Install gun lock SC-6 onto hinge (A) (part No. SC-9302).Install the hinge on 30 Universal Rail (B) (part No.: SC-9230).

Use 2 x Universal Rail Nuts (part No. SC-5301) and 2 x Allen Head Bolts (part No. SC-8002)