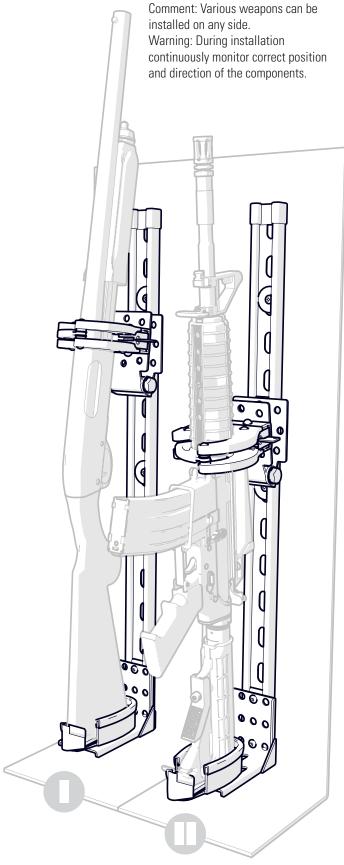

# Dual Universal Rail Gun Rack SC-920-D-5-5

3/4

### Adjust the parts

Slightly tighten all bolts and screws so you can still move parts around. Put your actual weapon in the gun lock and butt plate and position your whole assembly at your intended location. Adjust hinge height/angle and butt plate position until your weapon is properly lined up.

Parts of the weapon may interfere with parts of Mounting Hinge (No. Sc-9302). In this case turn the hinge around 180 degrees.

### Tighten the screws

Place your weapon in the setup, test and retest your installation by repeatedly inserting and removing the weapon from the assembly.

When satisfied, tighten all screws and test again.