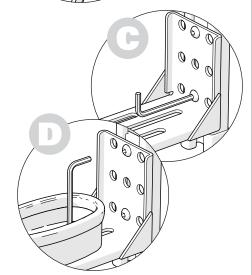

### Install Gun Lock

Install gun lock SC-6 onto hinge (A) (part No. SC-9302).Install the hinge on 30 Universal Rail (B) (part No.: SC-9230).

Use 2 x Universal Rail Nuts (part No. SC-5301) and 2 x Allen Head Bolts (part No. SC-8002)

Install Butt Plate (No. SC-1900) on L-bracket (part No.SC-9903) as illustrated, using Allen screws and metal screws provided with the butt plate.

Warning: If you close the ratchet arm tightly on your firearm, you will have to press or tap the outer rubber surface of the ratchet arm when deploying the firearm. This will release the backup safety inside the gun lock, releasing your weapon.