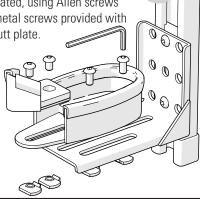

Install Butt Plate (No. SC-1900) on L-bracket (part No.SC-9903) as illustrated, using Allen screws and metal screws provided with the butt plate.

Warning: If you close the ratchet arm tightly on your firearm, you will have to press or tap the outer rubber surface of the ratchet arm when deploying the firearm. This will release the backup safety inside the gun lock, releasing your weapon.