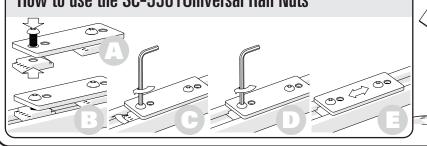

install**

Drill your holes and install assembly.



### Tighten the screws

Place your weapon in the setup, test and retest your installation by repeatedly inserting and removing the weapon from the assembly.

When satisfied, tighten all screws and test again.



Install Butt Plate (No. SC-1900) on L-bracket (part No.SC-9903) as illustrated, using Allen screws and metal screws provided with the butt plate.



Warning: If you close the ratchet arm tightly on your firearm, you will have to press or tap the outer rubber surface of the ratchet arm when deploying the firearm. This will release the backup safety inside the gun lock, releasing your weapon.



Mark screw locations on wall/floor.Check back side of wall for fuel or electric lines.



### How to use the SC-5301Universal Rail Nuts







 $\Lambda/\Lambda$ 

#### **Important**

Should you have any problem installing or using Santa Cruz products, we are here to help you every step of the way. Just give us a call at our toll free number (800) 847-5428 and we will be glad to help you with the installation, special part request or any other way you might need assistance

#### WARNING! SAFETY FIRST! Gun Lock Safety Precautions



#### NOTE:

Santa Cruz Gunlocks, LLC (SCG) gun racks and gun locks are intended for temporary, secure storage of firearms. They are not substitutes for a permanent storage enclosure and only act as limited theft deterrents. And they will not prevent accidental discharge/firing of a chambered round.

#### To properly and safely use the SCG gun rack and/or gun lock:

- Do not use if your firearm do