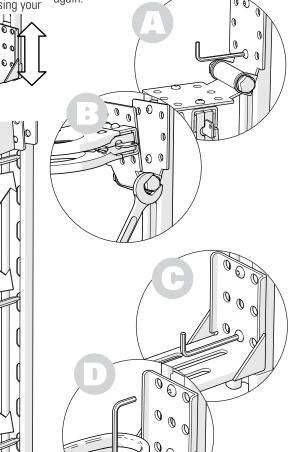

### Install Gun Lock

Install gun lock SC-6 onto hinge (A) (part No. SC-9302).Install the hinge on 30 Universal Rail (B) (part No.: SC-9230).

> Use 2 x Universal Rail Nuts (part No. SC-5301) and 2 x Allen Head Bolts (part No. Sc-8002)

### Install Butt Plate

Install L-bracket onto 30" Universal Rail (part No. SC-9230) Use 2 x Universal Rail Nuts (part No. SC-5301) and 2 x Allen Head Bolts (part No. SC-8002)

Install Butt Plate (No. SC-1900) on L-bracket (part No.SC-9903) as illustrated, using allen screws and metal screws provided with the butt plate.

Parts of the weapon may interfere with parts of Mounting Hinge (No. Sc-9302).In this case turn the hinge around 180 degrees.

Mark screw locations on

wall/floor.Check back side of

wall for fuel or electric lines.