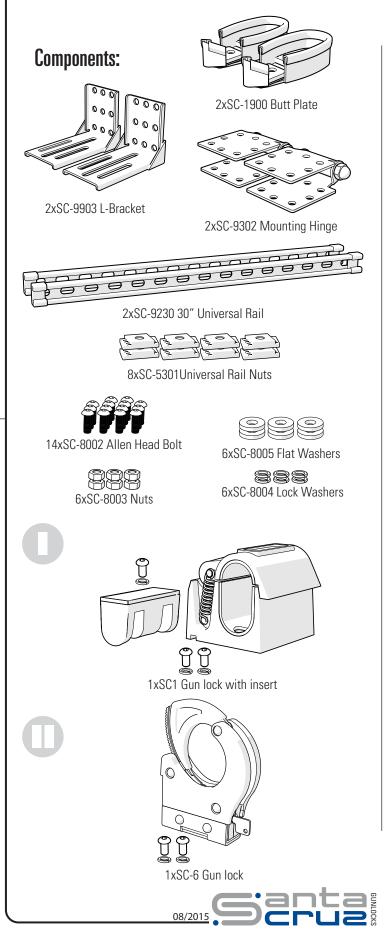

### Install Gun Lock

Install gun lock SC-6 onto hinge (A) (part No. SC-9302).Install the hinge on 30 Universal Rail (B) (part No.: SC-9230).

> Use 2 x Universal Rail Nuts (part No. SC-5301) and 2 x Allen Head Bolts (part No. Sc-8002)

### Install Butt Plate

Install L-bracket onto 30" Universal Rail (part No. SC-9230) Use 2 x Universal Rail Nuts (part No. SC-5301) and 2 x Allen Head Bolts (part No. SC-8002)

Install Butt Plate (No. SC-1900) on L-bracket (part No.SC-9903) as illustrated, using allen screws and metal screws provided with the butt plate.