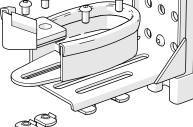

# Universal Rail Barrel & SC-5 Gun Rack SC-920-D-B-5

Comment: Various weapons can be installed on any side. Warning: During installation continuously monitor correct position and direction of the components.

### Install Gun Lock

Install gun lock SC-6 onto hinge (A) (part No. SC-9302).Install the hinge on 30 Universal Rail (B) (part No.: SC-9230).

> Use 2 x Universal Rail Nuts (part No. SC-5301) and 2 x Allen Head Bolts (part No. Sc-8002)

### Install Butt Plate

Install L-bracket onto 30" Universal Rail (part No. SC-9230) Use 2 x Universal Rail Nuts (part No. SC-5301) and 2 x Allen Head Bolts (part No. SC-8002)

Install Butt Plate (No. SC-1900) on L-bracket (part No.SC-9903) as illustrated, using allen screws and metal screws provided with the butt plate.