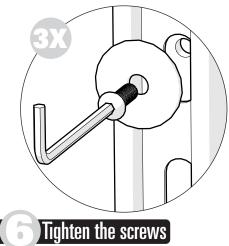

Mark the holes

Drill your holes and install assembly.

Place your weapon in the setup, test and retest your installation by repeatedly inserting and removing the weapon from the assembly. When satisfied, tighten all screws and test again.