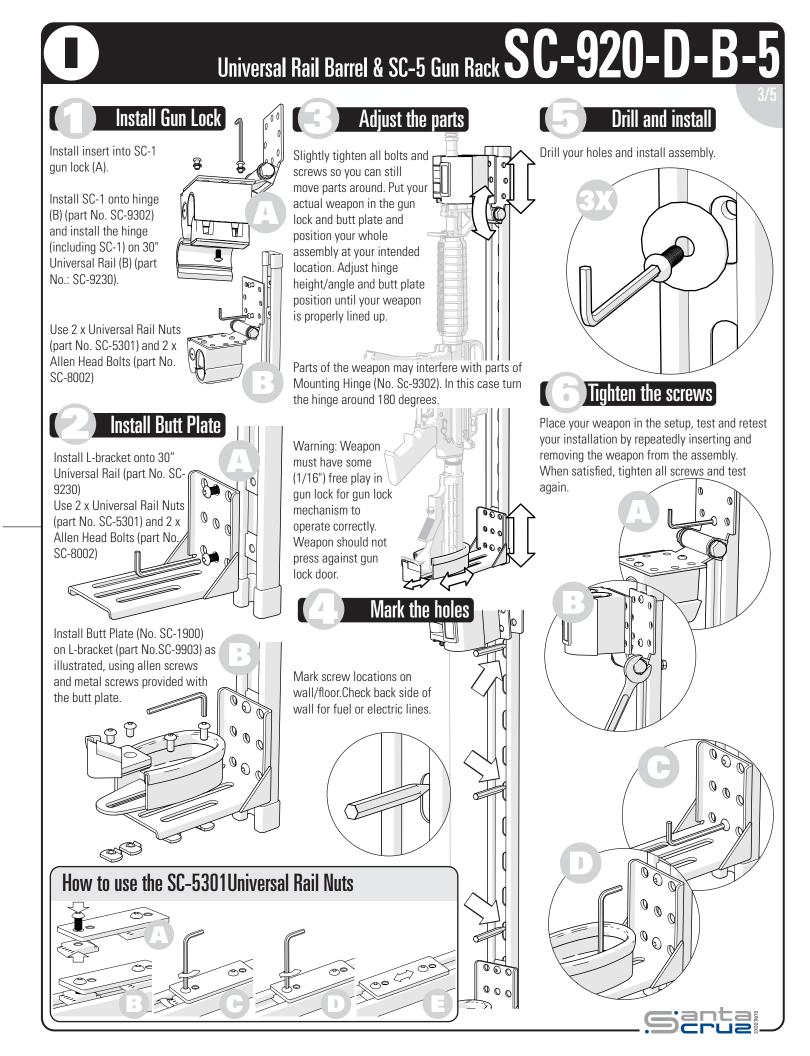

### Install Gun Lock

Install gun lock SC-6 onto hinge (A) (part No. SC-9302).Install the hinge on 30 Universal Rail (B) (part No.: SC-9230).

> Use 2 x Universal Rail Nuts (part No. SC-5301) and 2 x Allen Head Bolts (part No. Sc-8002)

### Install Butt Plate

Install L-bracket onto 30" Universal Rail (part No. SC-9230) Use 2 x Universal Rail Nuts (part No. SC-5301) and 2 x Allen Head Bolts (part No. SC-8002)

Install Butt Plate (No. SC-1900) on L-bracket (part No.SC-9903) as illustrated, using allen screws and metal screws provided with the butt plate.

## Adjust the parts

Slightly tighten all bolts and screws so you can still move parts around. Put your actual weapon in the gun lock and butt plate and position your whole assembly at your intended location. Adjust hinge height/angle and butt plate position until your weapon is properly lined up.

Parts of the weapon may interfere with parts of Mounting Hinge (No. Sc-9302).In this case turn the hinge around 180 degrees.

Mark screw locations on

wall/floor.Check back side of

wall for fuel or electric lines.

Mark the holes

Drill your holes and install assembly.

Place your weapon in the setup, test and retest your installation by repeatedly inserting and removing the weapon from the assembly. When satisfied, tighten all screws and test again.