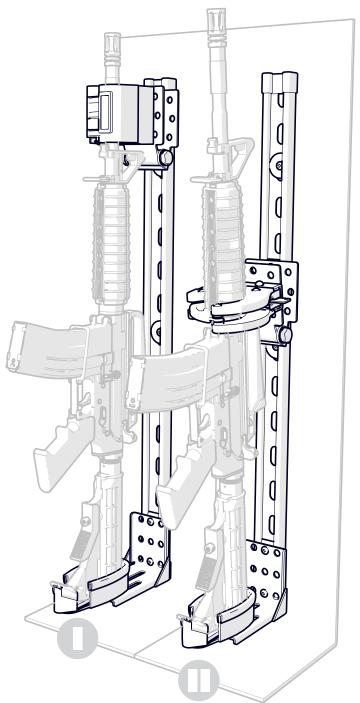

# Universal Rail Barrel & SC-5 Gun Rack SC-920-D-B-5

Comment: Various weapons can be installed on any side. Warning: During installation continuously monitor correct position and direction of the components.