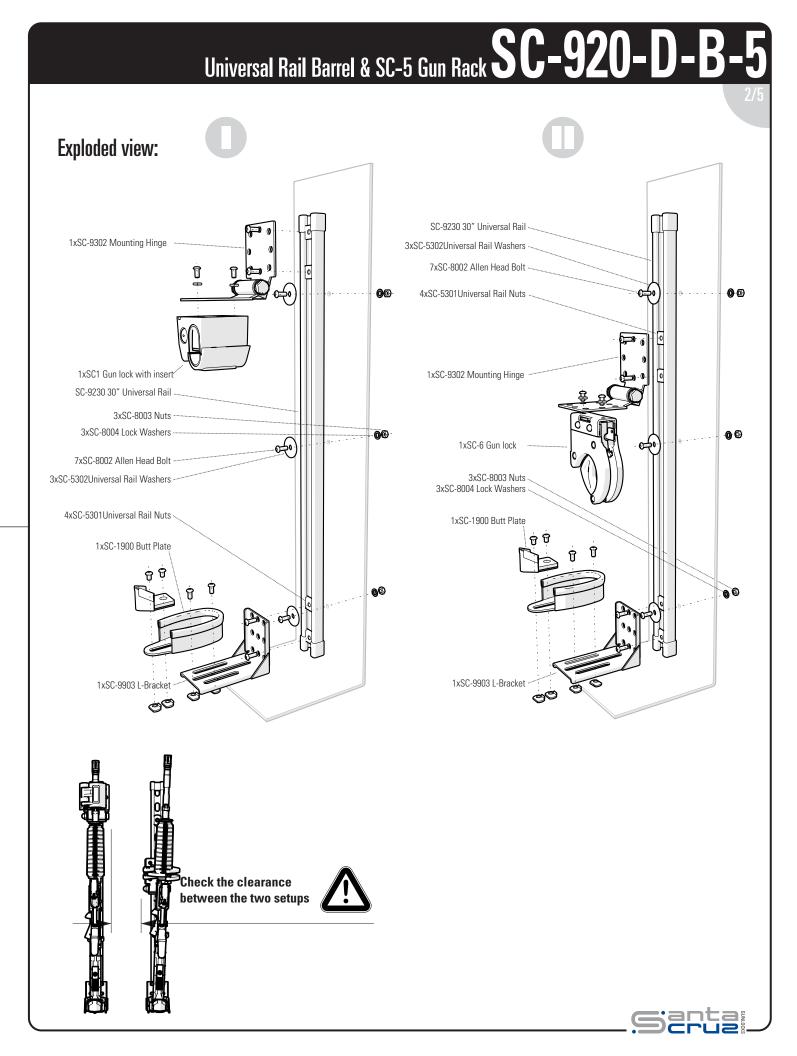

### Install Gun Lock

Install gun lock SC-6 onto hinge (A) (part No. SC-9302).Install the hinge on 30 Universal Rail (B) (part No.: SC-9230).

> Use 2 x Universal Rail Nuts (part No. SC-5301) and 2 x Allen Head Bolts (part No. Sc-8002)

### Install Butt Plate

Install L-bracket onto 30" Universal Rail (part No. SC-9230) Use 2 x Universal Rail Nuts (part No. SC-5301) and 2 x Allen Head Bolts (part No. SC-8002)

Install Butt Plate (No. SC-1900) on L-bracket (part No.SC-9903) as illustrated, using allen screws and metal screws provided with the butt plate.